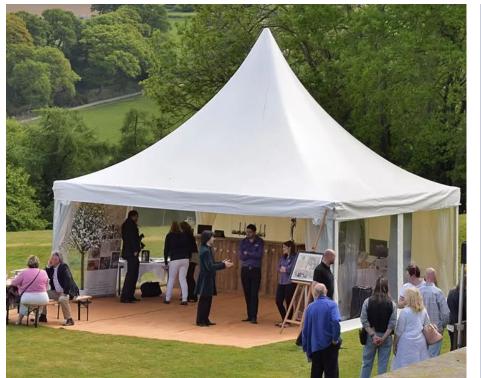

### PAGODA

The Chinese Hats or Pagoda provide a great space for any party or event of varying size.

These stunning oriental looking canopies are perfect for hard surfaces, terraces, attached to buildings or other marquees.