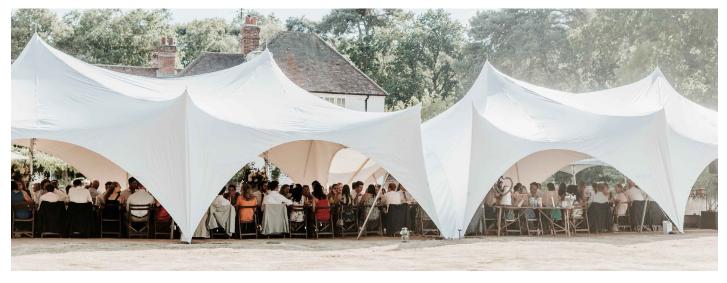

### CAPRI

The Capri Marquee is our stunning curved edge modern marquee with no straight lines or guide ropes; making it stylish both on the inside and out and perfect for any occasion.

The tension-based Capri Marquee has lightweight internal poles that push outwards creating arches on all sides of the marquee. Made from lightweight vinyl laminate fabric, its strong, re-enforced structure means no ropes or guy lines are needed!

The Capri marquee walls are clear and/or white and are easily detachable, giving you the option for a panoramic view if desired. Being modular the Capri marquee can be linked together to create any size space required for your event

### HIGHLIGHTS

Modern curved edges – stunning views with no straight lines in sight

Quick installation – lightweight internal poles, no ropes or guy lines

Modular – create the size marquee required for your event

### GUESTS

Capri marquees can be made to almost any size and are suitable for any number of guests. We can create a house extension marquee from your kitchen or build an entire venue big enough to hold 500 people.