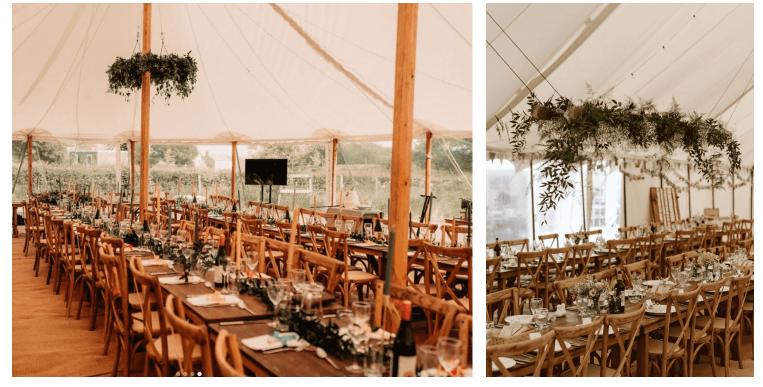

### FURNITURE

.

Vintage wooden tables, Folding or Oak Cross Back chairs, bars, dance floors, lounge furniture, outside seating, rustic furniture, Luxury hand weaved Coconut Matting.

### LININGS

Make use of the valuable ceiling height and space, the height of a marquee makes them perfect for hanging decorations.

### DRESSING

Rustic Trestle Tables, Luxury coir matting underfoot and choices of Vintage & Oak Wooden Chairs add timeless charm

### DINING

Choose from our range of table and chair options to best suit your event style