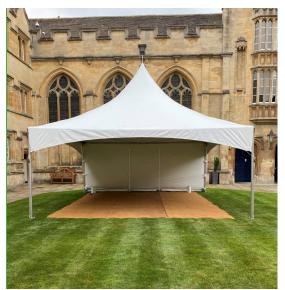

### PAGODA

The Chinese Hats or Pagoda provide a great space for any party or event of varying size.

These stunning oriental looking canopies are perfect for hard surfaces, terraces, attached to buildings or other marquees.