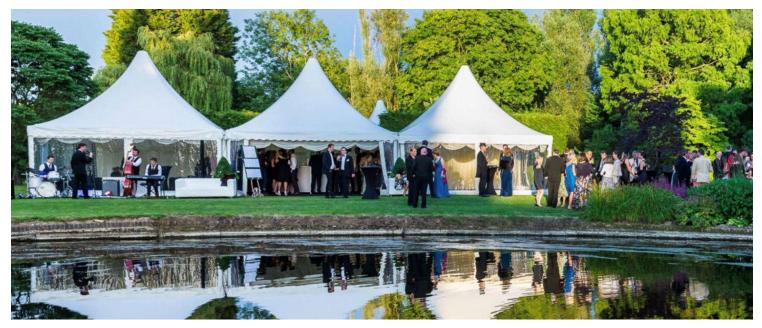

### PAGODA

The Chinese Hats or Pagoda provide a great space for any party or event of varying size.

These stunning oriental looking canopies are perfect for hard surfaces, terraces, attached to buildings or other marquees.

### **EXTENSIONS**

6m pagodas can be joined to create long corporate marquees for riverside enclosures

### BARS

Alternatively, they can be used for outside bar areas, or informal lounge seating positioned near to your main marquee.