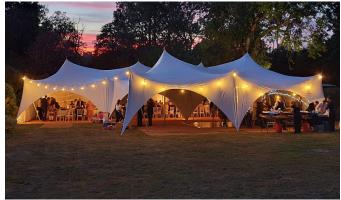

### CAPRI

The Capri Marquee is our stunning curved edge modern marquee with no straight lines or guide ropes; making it stylish both on the inside and out and perfect for any occasion.

The tension-based Capri Marquee has lightweight internal poles that push outwards creating arches on all sides of the marquee. Made from lightweight vinyl laminate fabric, its strong, re-enforced structure means no ropes or guy lines are needed!

### LIGHTING

Enjoy the ambiance created by multiple uplighters, or Festoon Lighting above the Marque providing a warm and inviting glow for your special day.

# LIGHT IT UP

As darkness falls onto your marquee, create atmosphere with a fairy light canopy. Finish your flower boards with Edison bulbs to be enjoyed throughout the evening and top your marquee with a trail of festoon lighting.