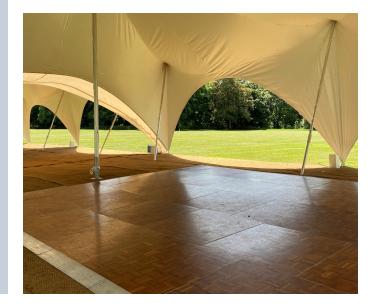

#### **GROUND CONDITIONS**

Capri marquees can be built on grass and can incorporate different garden levels. We can install Luxury coconut matting over a waterproof membrane on grass, which follows the contours of the land or provide levelling systems.

### DANCE FLOOR

A size that fits your party, no one likes an empty dance floor so let us pick the perfect size for your guests to fill