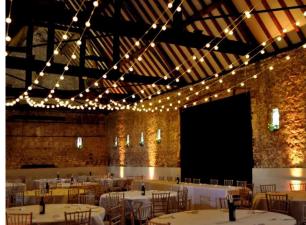

### OUR MARQUEES

Oxford Tents have a variety of stunning marquees to fit any event, location and surrounding. The true beauty of a marquee is the opportunity to create total individuality.

# CELESTE

A distinguished and graceful Pole Marquee combining tradition with a modern look and feel.

With it's simple flowing lines, attractive reinforcing stars, and octagonal wooden poles The Celeste provides a stunning structure for any event.

### TIMELESS

The traditional shape is bound to impress and adds a light, roomy feel.

### LIGHTING

Enjoy the ambiance created by multiple uplighters, or Festoon Lighting above the Marque providing a warm and inviting glow for your special day.