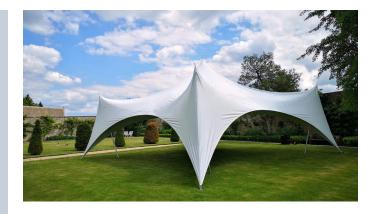

### CAPRI

The Capri Marquee is our stunning curved edge modern marquee with no straight lines or guide ropes; making it stylish both on the inside and out and perfect for any occasion.

The tension-based Capri Marquee has lightweight internal poles that push outwards creating arches on all sides of the marquee. Made from lightweight vinyl laminate fabric, its strong, re-enforced structure means no ropes or guy lines are needed!

The Capri marquee walls are clear and/or white and are easily detachable, giving you the option for a panoramic view if desired. Being modular the Capri marquee can be linked together to create any size space required for your event

### HIGHLIGHTS

Modern curved edges – stunning views with no straight lines in sight

Quick installation – lightweight internal poles, no ropes or guy lines

Modular – create the size marquee required for your event