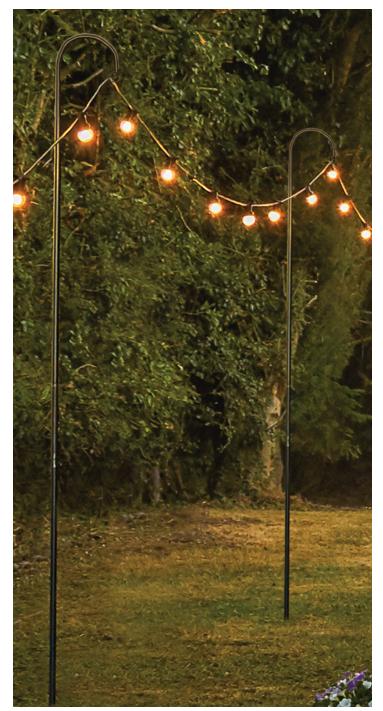

### LIGHTING

Light up the surrounds of your marquee with uplighters and festoon lighting. We could illuminate a beautiful tree or light a walkway to lead your guests to and from your marquee

### EXTERNAL LIGHTING

We can install an array of different outside lighting including lit walkways to and from the marquee, guiding to break out spaces or to the toilets.