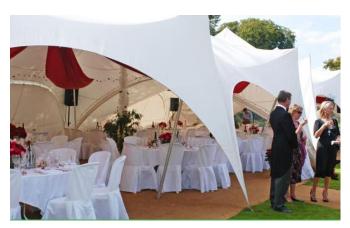

### CAPRI

The Capri Marquee is our stunning curved edge modern marquee with no straight lines or guide ropes; making it stylish both on the inside and out and perfect for any occasion.

The tension-based Capri Marquee has lightweight internal poles that push outwards creating arches on all sides of the marquee. Made from lightweight vinyl laminate fabric, its strong, re-enforced structure means no ropes or guy lines are needed!

The Capri marquee walls are clear and/or white and are easily detachable, giving you the option for a panoramic view if desired. Being modular the Capri marquee can be linked together to create any size space required for your event