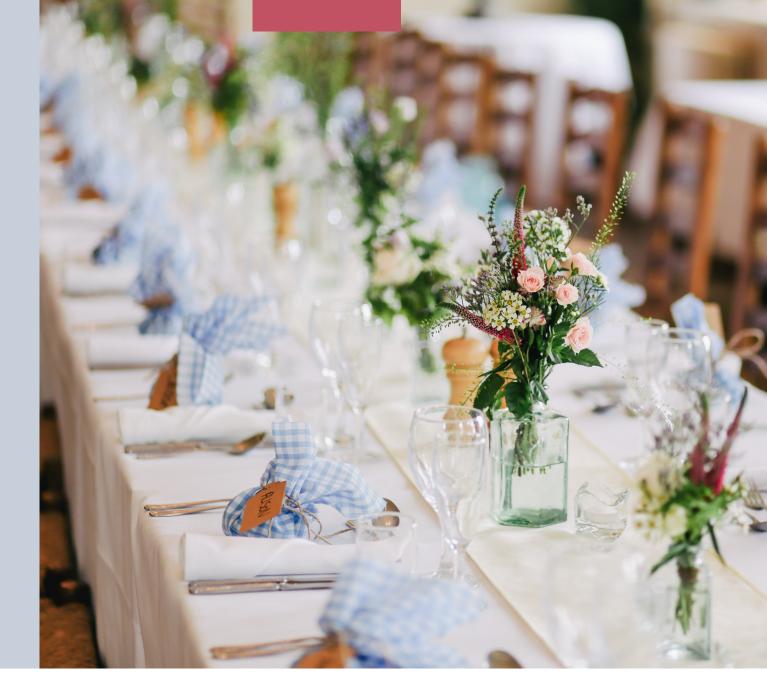

### DRESSING

Rustic Trestle Tables, Luxury coir matting underfoot and choices of Vintage & Oak Wooden Chairs add timeless charm

### DINING

Choose from our range of table and chair options to best suit your event style