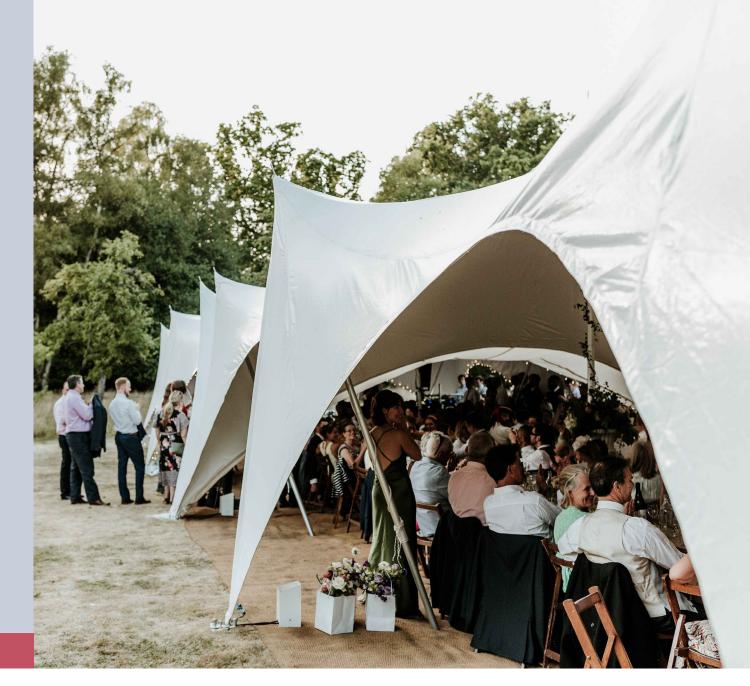

### CAPRI

The Capri Marquee is our stunning curved edge modern marquee with no straight lines or guide ropes; making it stylish both on the inside and out and perfect for any occasion.

The tension-based Capri Marquee has lightweight internal poles that push outwards creating arches on all sides of the marquee. Made from lightweight vinyl laminate fabric, its strong, re-enforced structure means no ropes or guy lines are needed!

The Capri marquee walls are clear and/or white and are easily detachable, giving you the option for a panoramic view if desired. Being modular the Capri marquee can be linked together to create any size space required for your event

### HIGHLIGHTS

Modern curved edges – stunning views with no straight lines in sight

Quick installation – lightweight internal poles, no ropes or guy lines

Modular – create the size marquee required for your event

Clear or white walls – choose the finish you would like

Access can be made through any of the walls via a central zip