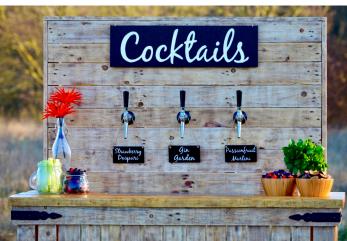

### BARS

Alternatively, they can be used for outside bar areas, or informal lounge seating positioned near to your main marquee.

#### BAR

Create a central area for your guests to gather around or a feature point next to the stage; where ever you choose to position your bar we have the one to fit.