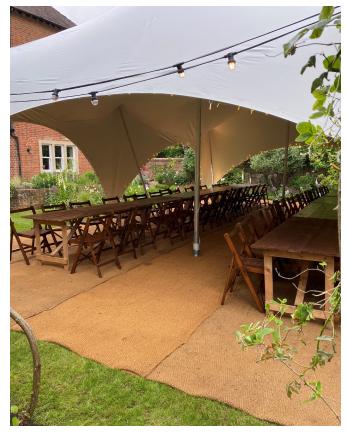

### FURNITURE

.

Vintage wooden tables, Folding or Oak Cross Back chairs, bars, dance floors, lounge furniture, outside seating, rustic furniture, Luxury hand weaved Coconut Matting.

### DRESSING

Rustic Trestle Tables, Luxury coir matting underfoot and choices of Vintage & Oak Wooden Chairs add timeless charm