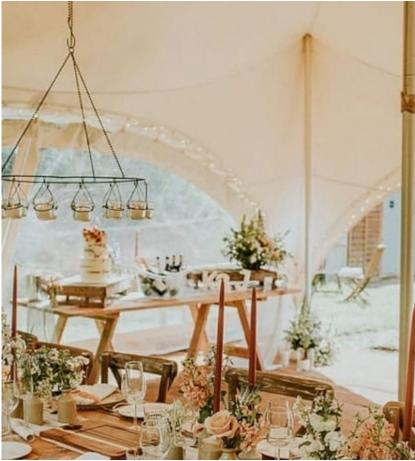

### DRESSING

Rustic Trestle Tables, Luxury coir matting underfoot and choices of Vintage & Oak Wooden Chairs add timeless charm

### INSIDE

The best thing about having a marquee event is the blank canvas it provides. You can decorate with your own personal taste to create whatever theme you choose.