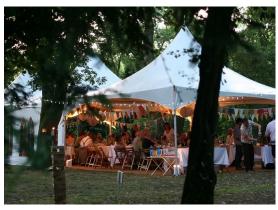

### PAGODA

The Chinese Hats or Pagoda provide a great space for any party or event of varying size.

These stunning oriental looking canopies are perfect for hard surfaces, terraces, attached to buildings or other marquees.

### **EXTENSIONS**

6m pagodas can be joined to create long corporate marquees for riverside enclosures

### BARS

Alternatively, they can be used for outside bar areas, or informal lounge seating positioned near to your main marquee.

### Lighting

Uplighting or fairy lights wrapped around the interior provides a glow of warmth flowing up to the near 6m peak.